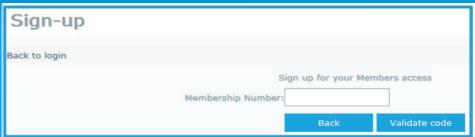

Select whether you are registering as the principal member/beneficiary

Select one option below to assist with validation

Complete the registration form with a Username (email address) and Password of your choice (Please note the criteria required).