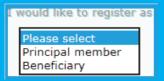

Select whether you are registering as the principal member/beneficiary

Select one option below to assist with validation

Complete the registration form with a Username (email address) and Password of your choice (Please note the criteria required).