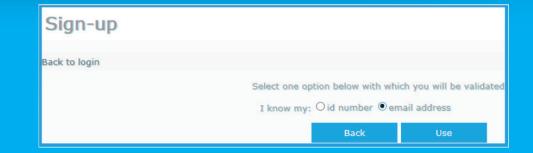

Select whether you are registering as the principal member/beneficiary

Select one option below to assist with validation

Complete the registration form with a Username (email address) and Password of your choice (Please note the criteria required).